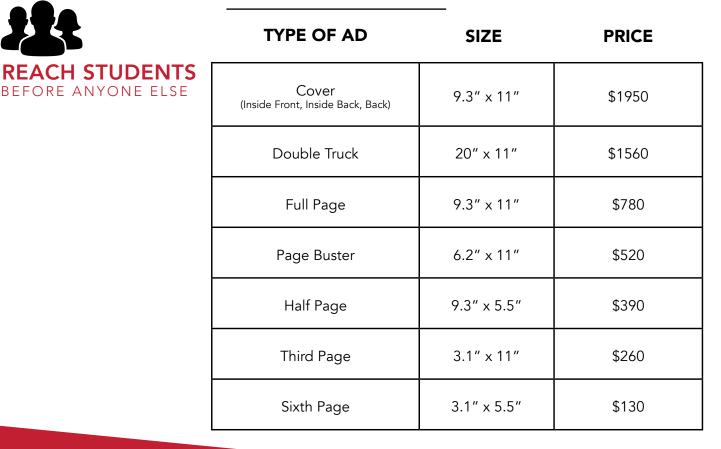

UNIVERSITY OF UTAH ORIENTATION GUIDE

ALLE FAR LIBERT F

This summer, new student orientation is in-person and students continue to enroll on campus in record numbers. The Chronicle's Orientation Guide will be delivered as part of the materials each of those 5,000+ students receives while attending transfer and new student orientation sessions during summer 2024. The Orientation Guide is the Chronicle's introduction to student life at the University of Utah. Get in front of new students early in their time at the U by advertising in this special issue.

## RATES



## **DEADLINES**

Ad Reservation: April 19, 2024 Artwork: April 22, 2024

## **ARTWORK SPECS**

Color: CMYK Resolution: 300 dpi Format: PDF All ads not designed to these specs will be returned to the advertiser to be fixed.

## **JORDAN SCHMITZ**